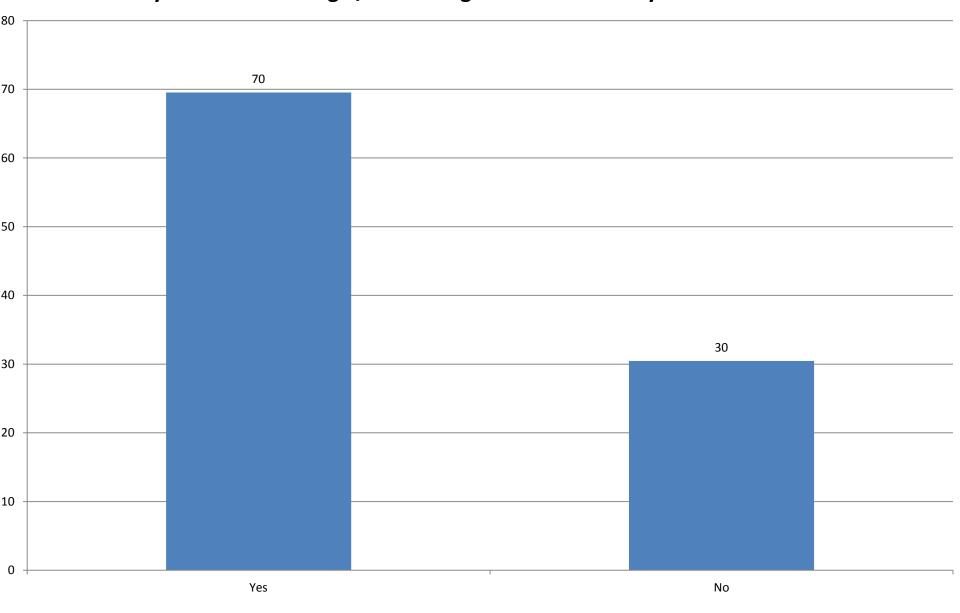

| Blue                                   | 71             |
|                                                                                      | Dark / Navy Blue                       | 2              |
|                                                                                      | •                                      | 2              |
|                                                                                      | Grey                                   |                |

# Do you think the uniform at St Martin's School should be changed for September 2016?



#### What is your preferred option?



#### What is your preferred option?



#### Do you think the badge / school logo should be on key items of uniform?











#### **Trousers**











## **Tights**



#### **Blazer Colour**



#### **Jumper Colour**



#### **Cardigans**







#### **Overall Choices**

|                                                                         |                                       | Percentage |
|-------------------------------------------------------------------------|---------------------------------------|------------|
| Do you think the uniform at St Martin's School should be changed for    |                                       |            |
| September 2016?                                                         | Yes                                   | 57         |
| What is your preferred option?                                          | Shirt and Tie                         | 54