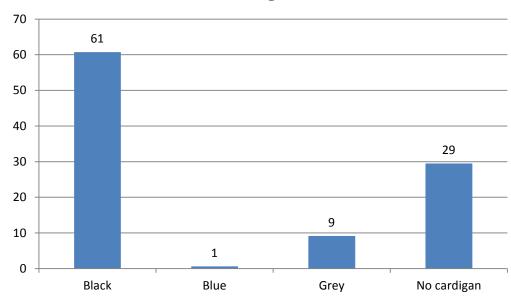

| Dark / Navy Blue                       | 2              |
|                                                                                      | •                                      | 2              |
|                                                                                      | Grey                                   |                |

# Do you think the uniform at St Martin's School should be changed for September 2016?



#### What is your preferred option?



#### What is your preferred option?



#### Do you think the badge / school logo should be on key items of uniform?











#### **Trousers**











## **Tights**



#### **Blazer Colour**



#### **Jumper Colour**



#### **Cardigans**







#### **Overall Choices**

|                                                                         |                                       | Percentage |
|-------------------------------------------------------------------------|---------------------------------------|------------|
| Do you think the uniform at St Martin's School should be changed for    |                                       |            |
| September 2016?                                                         | Yes                                   | 57         |
| What is your preferred option?                                          | Shirt and Tie                         | 54         |
| What is your preferred option?                                          | Blazer (and optional jumper)          | 55