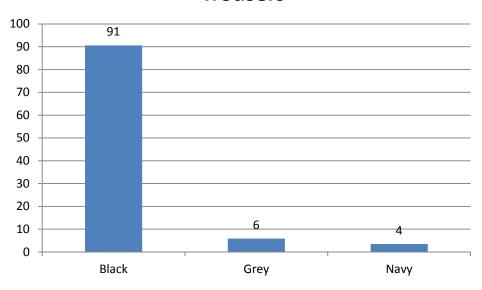

| Blue                                   | 71             |
|                                                                                      | Dark / Navy Blue                       | 2              |
|                                                                                      | •                                      | 2              |
|                                                                                      | Grey                                   |                |

# Do you think the uniform at St Martin's School should be changed for September 2016?



#### What is your preferred option?



#### What is your preferred option?



#### Do you think the badge / school logo should be on key items of uniform?











#### **Trousers**











## **Tights**



#### **Blazer Colour**



#### **Jumper Colour**



#### **Cardigans**







#### **Overall Choices**

|                                                                         |                                       | Percentage |
|-------------------------------------------------------------------------|---------------------------------------|------------|
| Do you think the uniform at St Martin's School should be changed for    |                                       |            |
| September 2016?                                                         | Yes                                   | 57         |
| What is your preferred option?                                          | Shirt and Tie                         | 54         |
| What is your preferred