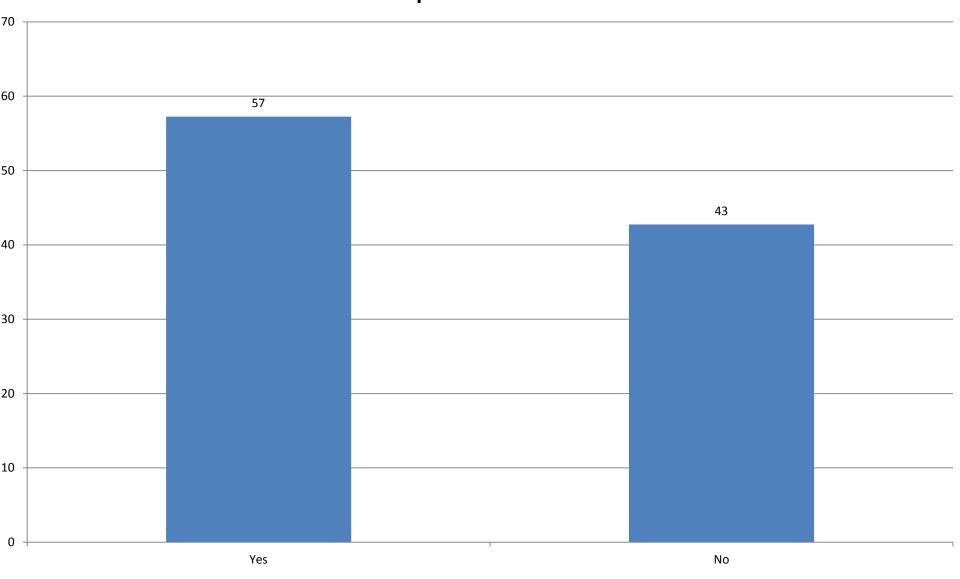

# Do you think the uniform at St Martin's School should be changed for September 2016?

## **Overall Results**

|                                                                                      |                                        | Percentage     |
|--------------------------------------------------------------------------------------|----------------------------------------|----------------|
| Do you think the uniform at St Martin's School should be changed for September 2016? | Yes                                    | 57             |
| 20 you willing the armorm at at marking concording to chariged for coptombor 2010.   | No                                     | 43             |
| Vhat is your preferred option?                                                       | Shirt and Tie                          | 54             |
| That is your prototical option.                                                      | Polo Shirt                             | 46             |
| Vhat is your preferred option?                                                       | Blazer (and optional jumper)           | 55             |
| That to your prototrou option.                                                       | Jumper                                 | 45             |
| Do you think the badge / school logo should be on key items of uniform?              | Yes                                    | 70             |
| or you million sauge y content togo chould so armoy notine or armonni                | No                                     | 30             |
| Shoes                                                                                | Any Colour                             | 39             |
|                                                                                      | Black                                  | 59             |
|                                                                                      | Navy                                   | 2              |
| rousers                                                                              | Black                                  | 91             |
| 100010                                                                               | Grey                                   | 6              |
|                                                                                      | Navy                                   | 4              |
| Shirt Shirt                                                                          | Blue                                   | 5              |
| Jiiit .                                                                              | Grey                                   | 13             |
|                                                                                      | White                                  | 82             |
| Polo top                                                                             | Yes                                    | 51             |
| ою юр                                                                                | No                                     | 49             |
| ie                                                                                   | Yes                                    | 53             |
|                                                                                      | No                                     | 47             |
| lumper                                                                               | With school badge                      | 76             |
| unipei                                                                               | Without school badge                   | 24             |
| lumper                                                                               | Black                                  | 83             |
| umper                                                                                | Grey                                   | 12             |
|                                                                                      | Navy                                   | 4              |
| Skirts                                                                               | No                                     | 5              |
| onii to                                                                              | Optional                               | 38             |
| Yes - Black                                                                          |                                        | 38             |
|                                                                                      | Yes - Grey                             | 19             |
| ights                                                                                | No                                     | 6              |
|                                                                                      | Yes - Black                            | 88             |
|                                                                                      | Yes - Grey                             | 2              |
|                                                                                      | Yes - Red                              | 3              |
| Blazer Colour                                                                        | Black                                  | <u>3</u><br>81 |
| olazer Coloui                                                                        | Red                                    | 18             |
|                                                                                      | Blue                                   | 10             |
| Cardigans                                                                            | Black                                  | 61             |
| aruiyans                                                                             | Blue                                   | 1              |
|                                                                                      | Grey                                   | 9              |
|                                                                                      | No cardigan                            | 9<br>29        |
| Costo                                                                                | Black                                  | 29<br>24       |
| Coats                                                                                | _Black<br>Choice of Black or Dark/Navy | 24             |
|                                                                                      | Blue                                   | 71             |
|                                                                                      | Dark / Navy Blue                       | 2              |
|                                                                                      | •                                      | 2              |
|                                                                                      | Grey                                   |                |