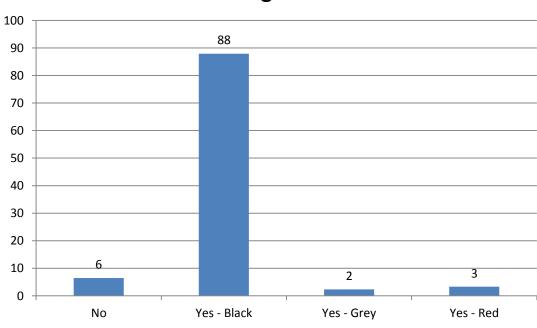

## **Overall Results**

|                                                                                      |                                        | Percentage     |
|--------------------------------------------------------------------------------------|----------------------------------------|----------------|
| Do you think the uniform at St Martin's School should be changed for September 2016? | Yes                                    | 57             |
| 20 you willing the armorm at at marking concording to chariged for coptombor 2010.   | No                                     | 43             |
| Vhat is your preferred option?                                                       | Shirt and Tie                          | 54             |
| That is your prototical option.                                                      | Polo Shirt                             | 46             |
| Vhat is your preferred option?                                                       | Blazer (and optional jumper)           | 55             |
| That to your prototrou option.                                                       | Jumper                                 | 45             |
| Do you think the badge / school logo should be on key items of uniform?              | Yes                                    | 70             |
| or you million sauge y content togo chould so armoy notine or armonni                | No                                     | 30             |
| Shoes                                                                                | Any Colour                             | 39             |
|                                                                                      | Black                                  | 59             |
|                                                                                      | Navy                                   | 2              |
| rousers                                                                              | Black                                  | 91             |
| 100010                                                                               | Grey                                   | 6              |
|                                                                                      | Navy                                   | 4              |
| Shirt Shirt                                                                          | Blue                                   | 5              |
| Jiiit .                                                                              | Grey                                   | 13             |
|                                                                                      | White                                  | 82             |
| Polo top                                                                             | Yes                                    | 51             |
| ою юр                                                                                | No                                     | 49             |
| ie                                                                                   | Yes                                    | 53             |
|                                                                                      | No                                     | 47             |
| lumper                                                                               | With school badge                      | 76             |
| unipei                                                                               | Without school badge                   | 24             |
| lumper                                                                               | Black                                  | 83             |
| umper                                                                                | Grey                                   | 12             |
|                                                                                      | Navy                                   | 4              |
| Skirts                                                                               | No                                     | 5              |
| onii to                                                                              | Optional                               | 38             |
| Yes - Black                                                                          |                                        | 38             |
|                                                                                      | Yes - Grey                             | 19             |
| ights                                                                                | No                                     | 6              |
|                                                                                      | Yes - Black                            | 88             |
|                                                                                      | Yes - Grey                             | 2              |
|                                                                                      | Yes - Red                              | 3              |
| Blazer Colour                                                                        | Black                                  | <u>3</u><br>81 |
| olazer Coloui                                                                        | Red                                    | 18             |
|                                                                                      | Blue                                   | 10             |
| Cardigans                                                                            | Black                                  | 61             |
| aruiyans                                                                             | Blue                                   | 1              |
|                                                                                      | Grey                                   | 9              |
|                                                                                      | No cardigan                            | 9<br>29        |
| Costo                                                                                | Black                                  | 29<br>24       |
| Coats                                                                                | _Black<br>Choice of Black or Dark/Navy | 24             |
|                                                                                      | Blue                                   | 71             |
|                                                                                      | Dark / Navy Blue                       | 2              |
|                                                                                      | •                                      | 2              |
|                                                                                      | Grey                                   |                |

## **Tights**