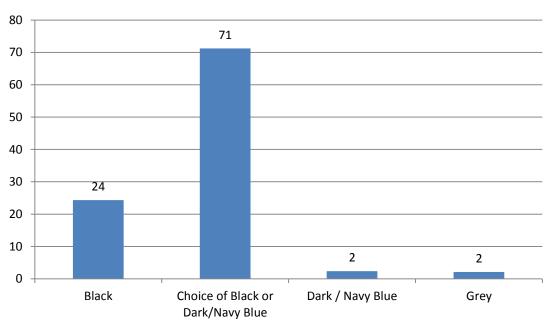

#### **Overall Choices**

|                                                                         |                                       | Percentage |
|-------------------------------------------------------------------------|---------------------------------------|------------|
| Do you think the uniform at St Martin's School should be changed for    |                                       |            |
| September 2016?                                                         | Yes                                   | 57         |
| What is your preferred option?                                          | Shirt and Tie                         | 54         |
| What is your preferred option?                                          | Blazer (and optional jumper)          | 55         |
| Do you think the badge / school logo should be on key items of uniform? | Yes                                   | 70         |
| Shoes                                                                   | Black                                 | 59         |
| Trousers                                                                | Black                                 | 91         |
| Shirt                                                                   | White                                 | 82         |
| Tie                                                                     | Yes                                   | 53         |
| Jumper                                                                  | With school badge                     | 76         |
| Jumper                                                                  | Black                                 | 83         |
| Skirts                                                                  | Optional                              | 38         |
| Yes - Black                                                             | Yes - Black                           | 38         |
| Tights                                                                  | Yes - Black                           | 88         |
| Blazer Colour                                                           | Black                                 | 81         |
| Cardigans                                                               | Black                                 | 61         |
| Coats                                                                   | Choice of Black or Dark/<br>Navy Blue | 71         |