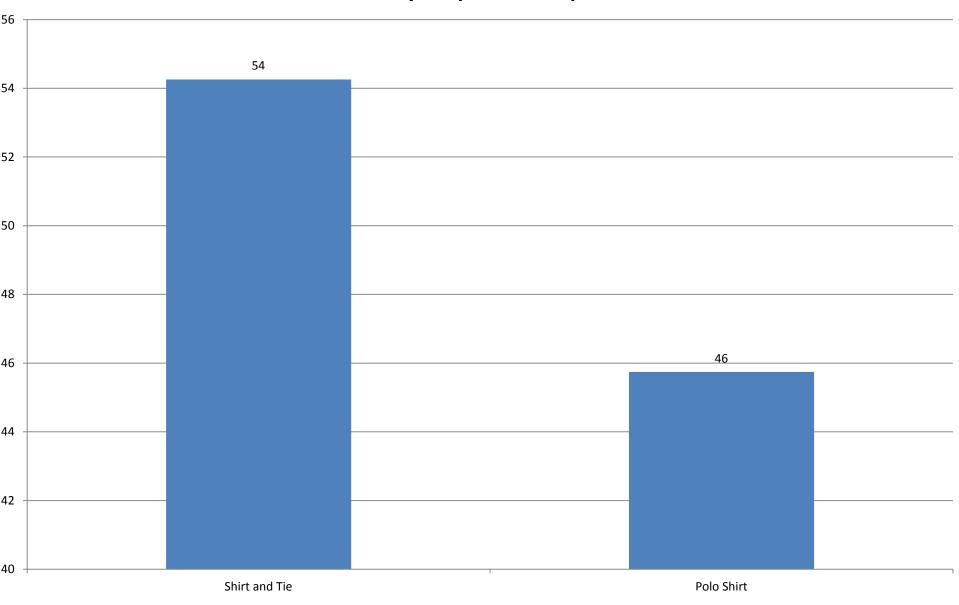

#### What is your preferred option?

## **Overall Results**

|                                                                                      |                                        | Percentage     |
|--------------------------------------------------------------------------------------|----------------------------------------|----------------|
| Do you think the uniform at St Martin's School should be changed for September 2016? | Yes                                    | 57             |
| 20 you willing the armorm at at marking concording to chariged for coptombor 2010.   | No                                     | 43             |
| Vhat is your preferred option?                                                       | Shirt and Tie                          | 54             |
| That is your prototical option.                                                      | Polo Shirt                             | 46             |
| Vhat is your preferred option?                                                       | Blazer (and optional jumper)           | 55             |
| That to your prototrou option.                                                       | Jumper                                 | 45             |
| Do you think the badge / school logo should be on key items of uniform?              | Yes                                    | 70             |
| or you million sauge y content togo chould so armoy notine or armonni                | No                                     | 30             |
| Shoes                                                                                | Any Colour                             | 39             |
|                                                                                      | Black                                  | 59             |
|                                                                                      | Navy                                   | 2              |
| rousers                                                                              | Black                                  | 91             |
| 100010                                                                               | Grey                                   | 6              |
|                                                                                      | Navy                                   | 4              |
| Shirt Shirt                                                                          | Blue                                   | 5              |
| Jiiit .                                                                              | Grey                                   | 13             |
|                                                                                      | White                                  | 82             |
| Polo top                                                                             | Yes                                    | 51             |
| ою юр                                                                                | No                                     | 49             |
| ie                                                                                   | Yes                                    | 53             |
|                                                                                      | No                                     | 47             |
| lumper                                                                               | With school badge                      | 76             |
| unipei                                                                               | Without school badge                   | 24             |
| lumper                                                                               | Black                                  | 83             |
| umper                                                                                | Grey                                   | 12             |
|                                                                                      | Navy                                   | 4              |
| Skirts                                                                               | No                                     | 5              |
| onii to                                                                              | Optional                               | 38             |
| Yes - Black                                                                          |                                        | 38             |
|                                                                                      | Yes - Grey                             | 19             |
| ights                                                                                | No                                     | 6              |
|                                                                                      | Yes - Black                            | 88             |
|                                                                                      | Yes - Grey                             | 2              |
|                                                                                      | Yes - Red                              | 3              |
| Blazer Colour                                                                        | Black                                  | <u>3</u><br>81 |
| olazer Coloui                                                                        | Red                                    | 18             |
|                                                                                      | Blue                                   | 10             |
| Cardigans                                                                            | Black                                  | 61             |
| aruiyans                                                                             | Blue                                   | 1              |
|                                                                                      | Grey                                   | 9              |
|                                                                                      | No cardigan                            | 9<br>29        |
| Costo                                                                                | Black                                  | 29<br>24       |
| Coats                                                                                | _Black<br>Choice of Black or Dark/Navy | 24             |
|                                                                                      | Blue                                   | 71             |
|                                                                                      | Dark / Navy Blue                       | 2              |
|                                                                                      | •                                      | 2              |
|                                                                                      | Grey                                   |                |