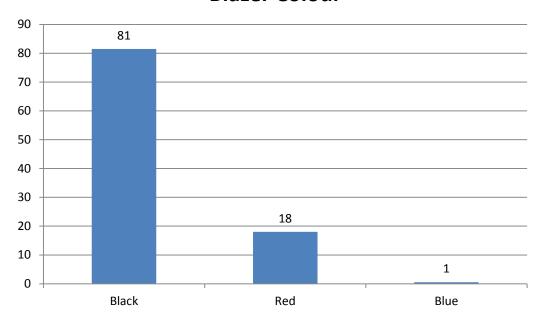

## **Overall Results**

|                                                                                      |                                        | Percentage     |
|--------------------------------------------------------------------------------------|----------------------------------------|----------------|
| Do you think the uniform at St Martin's School should be changed for September 2016? | Yes                                    | 57             |
| 20 you willing the armorm at at marking concording to chariged for coptombor 2010.   | No                                     | 43             |
| Vhat is your preferred option?                                                       | Shirt and Tie                          | 54             |
| That is your prototical option.                                                      | Polo Shirt                             | 46             |
| Vhat is your preferred option?                                                       | Blazer (and optional jumper)           | 55             |
| That to your prototrou option.                                                       | Jumper                                 | 45             |
| Do you think the badge / school logo should be on key items of uniform?              | Yes                                    | 70             |
| or you million sauge y content togo chould so armoy notine or armonni                | No                                     | 30             |
| Shoes                                                                                | Any Colour                             | 39             |
|                                                                                      | Black                                  | 59             |
|                                                                                      | Navy                                   | 2              |
| rousers                                                                              | Black                                  | 91             |
| 100010                                                                               | Grey                                   | 6              |
|                                                                                      | Navy                                   | 4              |
| Shirt Shirt                                                                          | Blue                                   | 5              |
| Jiiit .                                                                              | Grey                                   | 13             |
|                                                                                      | White                                  | 82             |
| Polo top                                                                             | Yes                                    | 51             |
| ою юр                                                                                | No                                     | 49             |
| ie                                                                                   | Yes                                    | 53             |
|                                                                                      | No                                     | 47             |
| lumper                                                                               | With school badge                      | 76             |
| unipei                                                                               | Without school badge                   | 24             |
| lumper                                                                               | Black                                  | 83             |
| umper                                                                                | Grey                                   | 12             |
|                                                                                      | Navy                                   | 4              |
| Skirts                                                                               | No                                     | 5              |
| onii to                                                                              | Optional                               | 38             |
| Yes - Black                                                                          |                                        | 38             |
|                                                                                      | Yes - Grey                             | 19             |
| ights                                                                                | No                                     | 6              |
|                                                                                      | Yes - Black                            | 88             |
|                                                                                      | Yes - Grey                             | 2              |
|                                                                                      | Yes - Red                              | 3              |
| Blazer Colour                                                                        | Black                                  | <u>3</u><br>81 |
| olazer Coloui                                                                        | Red                                    | 18             |
|                                                                                      | Blue                                   | 10             |
| Cardigans                                                                            | Black                                  | 61             |
| aruiyans                                                                             | Blue                                   | 1              |
|                                                                                      | Grey                                   | 9              |
|                                                                                      | No cardigan                            | 9<br>29        |
| Costo                                                                                | Black                                  | 29<br>24       |
| Coats                                                                                | _Black<br>Choice of Black or Dark/Navy | 24             |
|                                                                                      | Blue                                   | 71             |
|                                                                                      | Dark / Navy Blue                       | 2              |
|                                                                                      | •                                      | 2              |
|                                                                                      | Grey                                   |                |

#### **Blazer Colour**