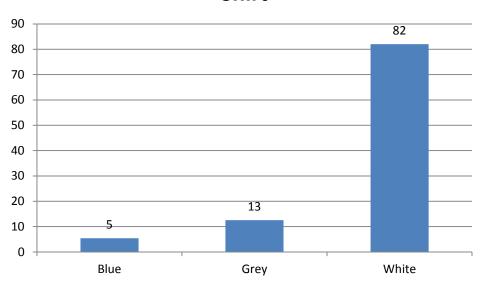

| Blue                                   | 71             |
|                                                                                      | Dark / Navy Blue                       | 2              |
|                                                                                      | •                                      | 2              |
|                                                                                      | Grey                                   |                |

# Do you think the uniform at St Martin's School should be changed for September 2016?



#### What is your preferred option?



#### What is your preferred option?



#### Do you think the badge / school logo should be on key items of uniform?











#### **Trousers**











## **Tights**



#### **Blazer Colour**



#### **Jumper Colour**



#### **Cardigans**







#### **Overall Choices**

|                                                                         |                                       | Percentage |
|-------------------------------------------------------------------------|---------------------------------------|------------|
| Do you think the uniform at St Martin's School should be changed for    |                                       |            |
| September 2016?                                                         | Yes                                   | 57         |
| What is your preferred option?                                          | Shirt and Tie                         | 54         |