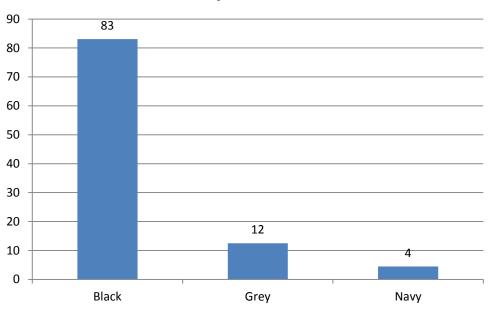

|
|                                                                                      | Dark / Navy Blue                       | 2              |
|                                                                                      | •                                      | 2              |
|                                                                                      | Grey                                   |                |

# Do you think the uniform at St Martin's School should be changed for September 2016?



#### What is your preferred option?



#### What is your preferred option?



#### Do you think the badge / school logo should be on key items of uniform?











#### **Trousers**











## **Tights**



#### **Blazer Colour**



#### **Jumper Colour**



#### **Cardigans**







#### **Overall Choices**

|                                                                         |                                       | Percentage |
|-------------------------------------------------------------------------|---------------------------------------|------------|
| Do you think the uniform at St Martin's School should be changed for    |                                       |            |
| September 2016?                                                         | Yes                                   | 57         |
| What is your preferred option?                                          | Shirt and Tie                         | 54         |
| What is your preferred option?                                          | Blazer (and optional jump