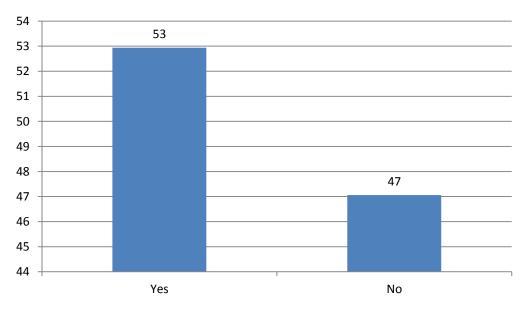

# Do you think the uniform at St Martin's School should be changed for September 2016?