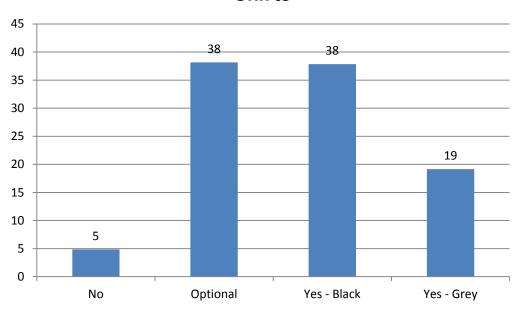

## **Overall Results**

|                                                                                      |                                        | Percentage     |
|--------------------------------------------------------------------------------------|----------------------------------------|----------------|
| Do you think the uniform at St Martin's School should be changed for September 2016? | Yes                                    | 57             |
| 20 you willing the armorm at at marking concording to chariged for coptombor 2010.   | No                                     | 43             |
| Vhat is your preferred option?                                                       | Shirt and Tie                          | 54             |
| That is your prototical option.                                                      | Polo Shirt                             | 46             |
| Vhat is your preferred option?                                                       | Blazer (and optional jumper)           | 55             |
| That to your prototrou option.                                                       | Jumper                                 | 45             |
| Do you think the badge / school logo should be on key items of uniform?              | Yes                                    | 70             |
| or you million sauge y content togo chould so armoy notine or armonni                | No                                     | 30             |
| Shoes                                                                                | Any Colour                             | 39             |
|                                                                                      | Black                                  | 59             |
|                                                                                      | Navy                                   | 2              |
| rousers                                                                              | Black                                  | 91             |
| 100010                                                                               | Grey                                   | 6              |
|                                                                                      | Navy                                   | 4              |
| Shirt Shirt                                                                          | Blue                                   | 5              |
| Jiiit .                                                                              | Grey                                   | 13             |
|                                                                                      | White                                  | 82             |
| Polo top                                                                             | Yes                                    | 51             |
| ою юр                                                                                | No                                     | 49             |
| ie                                                                                   | Yes                                    | 53             |
|                                                                                      | No                                     | 47             |
| lumper                                                                               | With school badge                      | 76             |
| unipei                                                                               | Without school badge                   | 24             |
| lumper                                                                               | Black                                  | 83             |
| umper                                                                                | Grey                                   | 12             |
|                                                                                      | Navy                                   | 4              |
| Skirts                                                                               | No                                     | 5              |
| onii to                                                                              | Optional                               | 38             |
| Yes - Black                                                                          |                                        | 38             |
|                                                                                      | Yes - Grey                             | 19             |
| ights                                                                                | No                                     | 6              |
|                                                                                      | Yes - Black                            | 88             |
|                                                                                      | Yes - Grey                             | 2              |
|                                                                                      | Yes - Red                              | 3              |
| Blazer Colour                                                                        | Black                                  | <u>3</u><br>81 |
| olazer Coloui                                                                        | Red                                    | 18             |
|                                                                                      | Blue                                   | 10             |
| Cardigans                                                                            | Black                                  | 61             |
| aruiyans                                                                             | Blue                                   | 1              |
|                                                                                      | Grey                                   | 9              |
|                                                                                      | No cardigan                            | 9<br>29        |
| Costo                                                                                | Black                                  | 29<br>24       |
| Coats                                                                                | _Black<br>Choice of Black or Dark/Navy | 24             |
|                                                                                      | Blue                                   | 71             |
|                                                                                      | Dark / Navy Blue                       | 2              |
|                                                                                      | •                                      | 2              |
|                                                                                      | Grey                                   |                |

## **Tights**