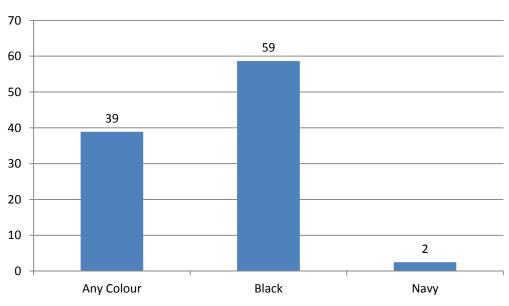

## **Overall Results**

|                                                                                      |                                        | Percentage     |
|--------------------------------------------------------------------------------------|----------------------------------------|----------------|
| Do you think the uniform at St Martin's School should be changed for September 2016? | Yes                                    | 57             |
| 20 you willing the armorm at at marking concording to chariged for coptombor 2010.   | No                                     | 43             |
| Vhat is your preferred option?                                                       | Shirt and Tie                          | 54             |
| That is your prototical option.                                                      | Polo Shirt                             | 46             |
| Vhat is your preferred option?                                                       | Blazer (and optional jumper)           | 55             |
| That to your prototrou option.                                                       | Jumper                                 | 45             |
| Do you think the badge / school logo should be on key items of uniform?              | Yes                                    | 70             |
| or you million sauge y content togo chould so armoy notine or armonni                | No                                     | 30             |
| Shoes                                                                                | Any Colour                             | 39             |
|                                                                                      | Black                                  | 59             |
|                                                                                      | Navy                                   | 2              |
| rousers                                                                              | Black                                  | 91             |
| 100010                                                                               | Grey                                   | 6              |
|                                                                                      | Navy                                   | 4              |
| Shirt Shirt                                                                          | Blue                                   | 5              |
| Jiiit .                                                                              | Grey                                   | 13             |
|                                                                                      | White                                  | 82             |
| Polo top                                                                             | Yes                                    | 51             |
| ою юр                                                                                | No                                     | 49             |
| ie                                                                                   | Yes                                    | 53             |
|                                                                                      | No                                     | 47             |
| lumper                                                                               | With school badge                      | 76             |
| unipei                                                                               | Without school badge                   | 24             |
| lumper                                                                               | Black                                  | 83             |
| umper                                                                                | Grey                                   | 12             |
|                                                                                      | Navy                                   | 4              |
| Skirts                                                                               | No                                     | 5              |
| onii to                                                                              | Optional                               | 38             |
| Yes - Black                                                                          |                                        | 38             |
|                                                                                      | Yes - Grey                             | 19             |
| ights                                                                                | No                                     | 6              |
|                                                                                      | Yes - Black                            | 88             |
|                                                                                      | Yes - Grey                             | 2              |
|                                                                                      | Yes - Red                              | 3              |
| Blazer Colour                                                                        | Black                                  | <u>3</u><br>81 |
| olazer Coloui                                                                        | Red                                    | 18             |
|                                                                                      | Blue                                   | 10             |
| Cardigans                                                                            | Black                                  | 61             |
| aruiyans                                                                             | Blue                                   | 1              |
|                                                                                      | Grey                                   | 9              |
|                                                                                      | No cardigan                            | 9<br>29        |
| Costo                                                                                | Black                                  | 29<br>24       |
| Coats                                                                                | _Black<br>Choice of Black or Dark/Navy | 24             |
|                                                                                      | Blue                                   | 71             |
|                                                                                      | Dark / Navy Blue                       | 2              |
|                                                                                      | •                                      | 2              |
|                                                                                      | Grey                                   |                |