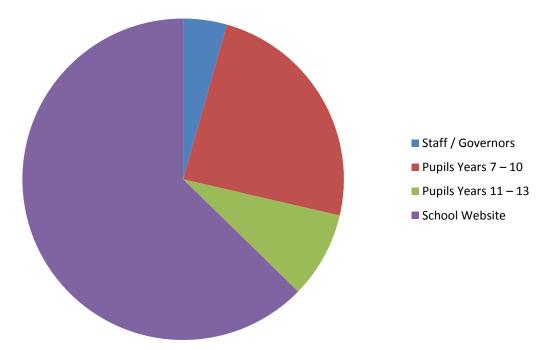

## **Number of Responses**

| Staff / Governors    | 50  |
|----------------------|-----|
| Pupils Years 7 – 10  | 276 |
| Pupils Years 11 – 13 | 99  |
| School Website       | 714 |
|                      |     |