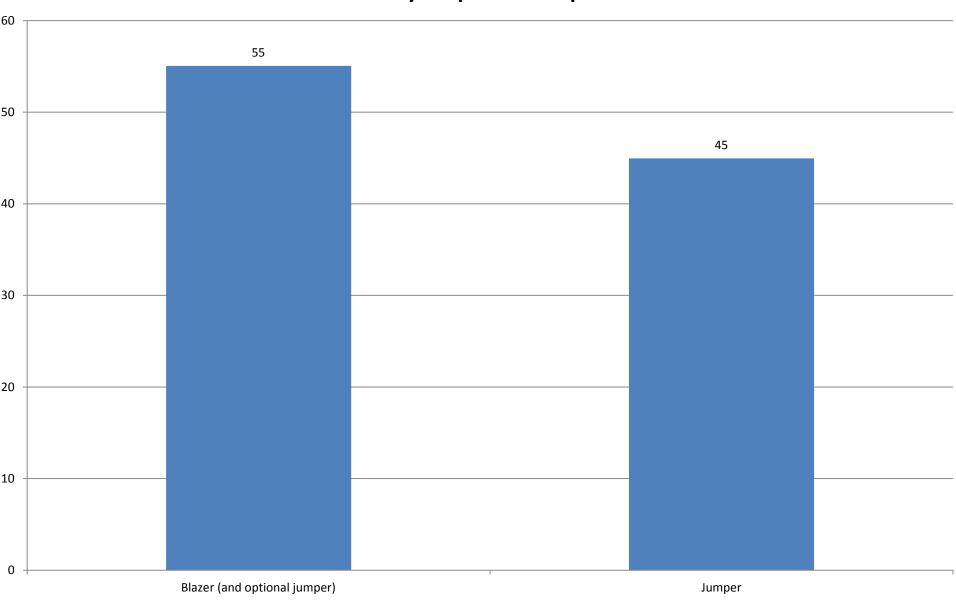

#### What is your preferred option?

## **Overall Results**

|                                                                                      |                                        | Percentage     |
|--------------------------------------------------------------------------------------|----------------------------------------|----------------|
| Do you think the uniform at St Martin's School should be changed for September 2016? | Yes                                    | 57             |
| 20 you willing the armorm at at marking concording to chariged for coptombor 2010.   | No                                     | 43             |
| Vhat is your preferred option?                                                       | Shirt and Tie                          | 54             |
| That is your prototical option.                                                      | Polo Shirt                             | 46             |
| Vhat is your preferred option?                                                       | Blazer (and optional jumper)           | 55             |
| That to your prototrou option.                                                       | Jumper                                 | 45             |
| Do you think the badge / school logo should be on key items of uniform?              | Yes                                    | 70             |
| or you million sauge y content togo chould so armoy notine or armonni                | No                                     | 30             |
| Shoes                                                                                | Any Colour                             | 39             |
|                                                                                      | Black                                  | 59             |
|                                                                                      | Navy                                   | 2              |
| rousers                                                                              | Black                                  | 91             |
| 100010                                                                               | Grey                                   | 6              |
|                                                                                      | Navy                                   | 4              |
| Shirt Shirt                                                                          | Blue                                   | 5              |
| Jiiit .                                                                              | Grey                                   | 13             |
|                                                                                      | White                                  | 82             |
| Polo top                                                                             | Yes                                    | 51             |
| ою юр                                                                                | No                                     | 49             |
| ie                                                                                   | Yes                                    | 53             |
|                                                                                      | No                                     | 47             |
| lumper                                                                               | With school badge                      | 76             |
| unipei                                                                               | Without school badge                   | 24             |
| lumper                                                                               | Black                                  | 83             |
| umper                                                                                | Grey                                   | 12             |
|                                                                                      | Navy                                   | 4              |
| Skirts                                                                               | No                                     | 5              |
| onii to                                                                              | Optional                               | 38             |
| Yes - Black                                                                          |                                        | 38             |
|                                                                                      | Yes - Grey                             | 19             |
| ights                                                                                | No                                     | 6              |
|                                                                                      | Yes - Black                            | 88             |
|                                                                                      | Yes - Grey                             | 2              |
|                                                                                      | Yes - Red                              | 3              |
| Blazer Colour                                                                        | Black                                  | <u>3</u><br>81 |
| olazer Coloui                                                                        | Red                                    | 18             |
|                                                                                      | Blue                                   | 10             |
| Cardigans                                                                            | Black                                  | 61             |
| aruiyans                                                                             | Blue                                   | 1              |
|                                                                                      | Grey                                   | 9              |
|                                                                                      | No cardigan                            | 9<br>29        |
| Costo                                                                                | Black                                  | 29<br>24       |
| Coats                                                                                | _Black<br>Choice of Black or Dark/Navy | 24             |
|                                                                                      | Blue                                   | 71             |
|                                                                                      | Dark / Navy Blue                       | 2              |
|                                                                                      | •                                      | 2              |
|                                                                                      | Grey                                   |                |