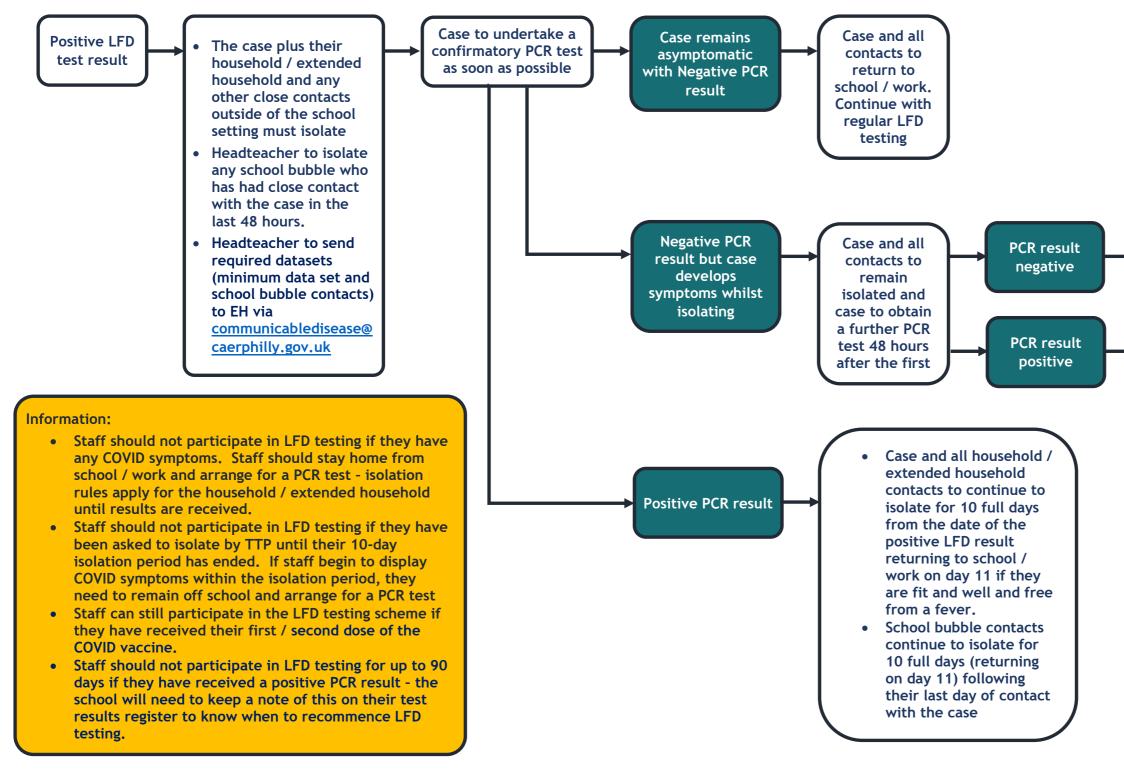

## **FLOWCHART FOR SCHOOLS:**

## What to do if someone receives a positive LFD test result

Case can return to school when they are fit and well and free from a fever. Contacts to return to school / work

The case and all household / extended household contacts must continue to isolate for 10 full days from the date of onset of symptoms returning to school / work on day 11 if they are fit and well and free from a fever. Provided that the case has had no further contact with the school bubble and all school bubble contacts have remained asymptomatic, the school bubble can return after 10 full days (returning on day 11) following their last day of contact with the case.