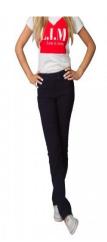

### TROUSERS - BLACK

Lim Mens Chino

Waist sizes 9/10, 10/11 11/12 27", 28", 29", 30", 31", 32", 34", 36" 38"

Available in short, regular and long leg £13.50-£17

Ladies Lim Trousers

Available in a slim and a regular fit

Ladies sizes 4, 6, 8, 10, 12, 14, 16

Available in short and long leg £15

Winterbottom Black Trouser

Waist sizes 26"-40"

Available in short, regular and long leg £16.99 - £17.99