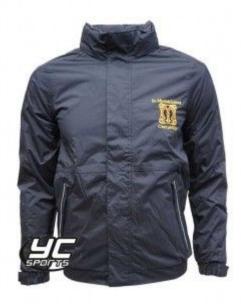

#### SCHOOL JACKET

Price £23.50-£29.50

#### SIZE GUIDE

```
9/10
11/12
32"
34"
36"
S
M
L
```