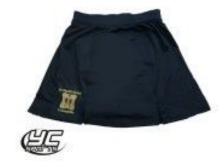

### SKIRTS - BLACK

Badged Black Uniform Skirt

Available in sizes: 20", 22", 24", 26" £15.00 28", 30", 34", 36" £17.00