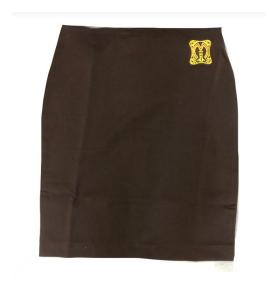

### SKIRTS - BLACK

Badged Black Uniform Skirt

Available in sizes: 20", 22", 24", 26" £15.00 28", 30", 34", 36" £17.00