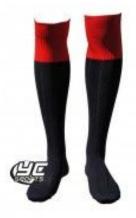

### RUGBY KIT (COMPULSORY)

#### Prices

Jersey = £19.00-£21.50 Shorts = £9.50-£10.00 Socks = £5.00-£5.50

#### SIZE GUIDE

Rugby Jersey
JS - 9/10 yrs
JM - 11/12 yrs
JL - 12/13 yrs
JXL - 13/14
S
M
L
XL
2XL

Rugby Shorts (inches)

22/24 26/28 28/30 30/32 34/36 38/40 42/44

Socks available in 3 sizes (UK Sizes)

Mini = 12-2 Youth = 3-6 Mens = 7-12