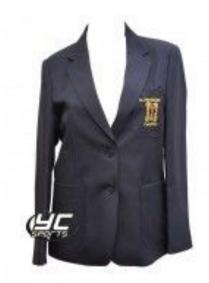

### BLAZERS (COMPULSORY)

Price £25-£30

(price dependent on size)

#### SIZE GUIDE

Blazers available in

- Fitted Girls shape, 3 buttons
- Unfitted 2 buttons

Blazer Sizes (Corresponds with chest size)

| 26" | 36" |
|-----|-----|
| 27" | 38" |
| 28" | 40" |
| 29" | 42" |
| 30" | 44" |
| 32" | 46" |
| 34" | 48" |
|     |     |

Please note if you need larger sizes these need to be ordered in advance