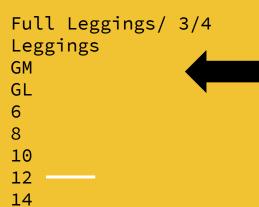

#### Prices

Swift shorts = £8.50-£9 3/4 Leggings = £15-18 Full Leggings =£17.00-£19.00

### SIZE GUIDE

```
Swift Shorts
JS - 9/10 yrs
JM - 11/12 yrs
JL - 13 yrs
S
M
L
XL
XXL
```

16

Please note the leggings come up small so better to size up