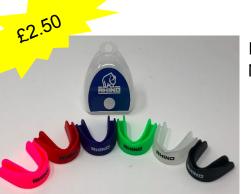

#### Rhino Classic Mouthguard

- Suitable for all sports
- Provides protection from any impact

D3 Dual Layer Gel Gum shield

Anti slip pads to prevent movement