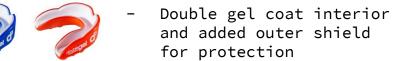

### GUM SHIELDS

#### Rhino Classic Mouthguard

- Suitable for all sports
- Provides protection from any impact

D3 Dual Layer Gel Gum shield

Anti slip pads to prevent movement