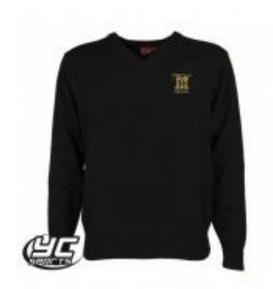

#### JUMPERS (COMPULSORY)

Price £14-£16

(price dependent on size)

#### SIZE GUIDE

These are available in fitted (girls shape) and non fitted

7/8 9/10 11/12 S M L XL 2XL 3XL

Please note if you need a larger sizes these need to be ordered in advance