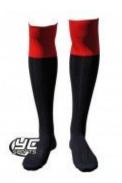

#### Prices

Jersey = £19.00-£21.50 Shorts = £9.50-£10.00 Socks = £5.00-£5.50

#### SIZE GUIDE

Rugby Jersey
JS - 9/10 yrs
JM - 11/12 yrs
JL - 12/13 yrs
JXL - 13/14
S
M
L
XL
2XL

Rugby Shorts (inches)

22/24 26/28 28/30 30/32 34/36 38/40 42/44

Socks available in 3 sizes (UK Sizes)

Mini = 12-2 Youth = 3-6 Mens = 7-12

#### Prices

PE T-shirt = £13.00-15.00 Skort = £14.50-£16.50 Socks = £5.00-£5.50

Socks available in 3 sizes (UK Sizes)

Mini = 12-2 Youth = 3-6 Mens = 7-12