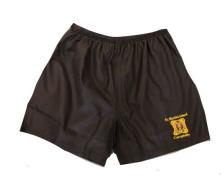

### RUGBY KIT (COMPULSORY)

#### Prices

Jersey = £19.00-£21.50 Shorts = £9.50-£10.00 Socks = £5.00-£5.50

#### SIZE GUIDE

Rugby Jersey
JS - 9/10 yrs
JM - 11/12 yrs
JL - 12/13 yrs
JXL - 13/14
S
M
L
XL
2XL

Rugby Shorts (inches)

22/24 26/28 28/30 30/32 34/36 38/40 42/44

Socks available in 3 sizes (UK Sizes)

Mini = 12-2 Youth = 3-6 Mens = 7-12