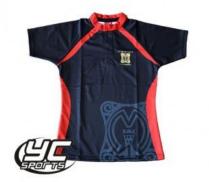

### RUGBY KIT (COMPULSORY)

#### Prices

Jersey = £19.00-£21.50 Shorts = £9.50-£10.00 Socks = £5.00-£5.50

#### SIZE GUIDE

Rugby Jersey
JS - 9/10 yrs
JM - 11/12 yrs
JL - 12/13 yrs
JXL - 13/14
S
M
L
XL
2XL

Rugby Shorts (inches)

22/24 26/28 28/30 30/32 34/36 38/40 42/44

Socks available in 3 sizes (UK Sizes)

Mini = 12-2 Youth = 3-6 Mens = 7-12