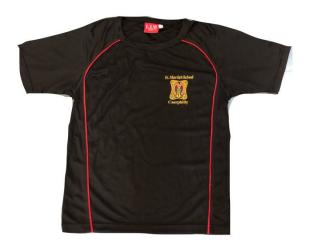

### GAMES KIT (COMPULSORY)

Prices

PE T-shirt= £13.00-£15.00

#### SIZE GUIDE

```
PE Polo
JS - 9/10 yrs
JM - 11/12 yrs
JL - 13 yrs
JXL
S
M
L
XL
2XL
```