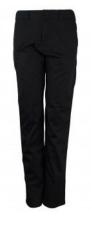

### TROUSERS - BLACK

Lim Mens Chino

Waist sizes 9/10, 10/11 11/12 27", 28", 29", 30", 31", 32", 34", 36" 38"

Available in short, regular and long leg £13.50-£17

Ladies Lim Trousers

Available in a slim and a regular fit

Ladies sizes 4, 6, 8, 10, 12, 14, 16

Available in short and long leg £15

Winterbottom Black Trouser

Waist sizes 26"-40"

Available in short, regular and long leg £16.99 - £17.99