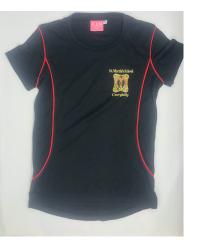

### GAMES KIT (COMPULSORY)

#### Prices

PE T-shirt = £13.00-15.00 Skort = £14.50-£16.50 Socks = £5.00-£5.50

#### SIZE GUIDE

```
PE T-shirt
                       Skort
GS (9/10)
                       JS (9/10)
GM (11/12)
                       JM (11/12)
GL (13)
                       JL (13)
6
                       S
8
                       М
10
12
                       XL
14
                       XXL
16
```