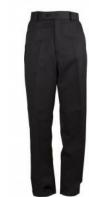

### TROUSERS - BLACK

Lim Mens Chino

Waist sizes 9/10, 10/11 11/12 27", 28", 29", 30", 31", 32", 34", 36" 38"

Available in short, regular and long leg £13.50-£17

Ladies Lim Trousers

Available in a slim and a regular fit

Ladies sizes 4, 6, 8, 10, 12, 14, 16

Available in short and long leg £15

Winterbottom Black Trouser

Waist sizes 26"-40"

Available in short, regular and long leg £16.99 - £17.99